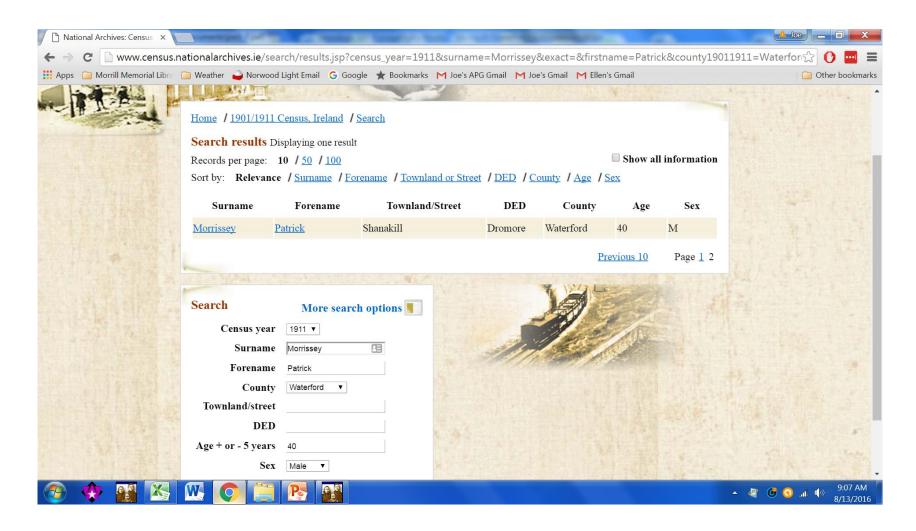

brary Public Member Trees Possible clues. Caveat: The records often contain errors.
- Nova Scotia Vitals Novascotiagenealogy.com
- Newfoundland Grand Banks ngb.chebucto.org

# Verifying Oral History

- One evening, my wife and I phoned her Uncle Tom in Youghal, County Cork, Ireland, Tom asked me whether he had told me about Maurice Morrissey, his first cousin, who rode his motorcycle all over Ireland.
- Tom speculated that Maurice delivered messages for the Irish Republican Army.
- Until that night, we did not know that Ellen's Grandaunt, Johanna McGrath, was married and had children.

#### Verifying My Wife's Uncle Tom's Oral History Using the Census of Ireland, 1911



#### Verifying Oral History - Search for Patrick and Johanna (McGrath) Morrissey – my wife's grandaunt and her husband



## Verification – Census of Ireland, 1911 Family of Patrick and Hannah (McGrath) Morrissey

|                             |                                                                           |                                                                              |                        |