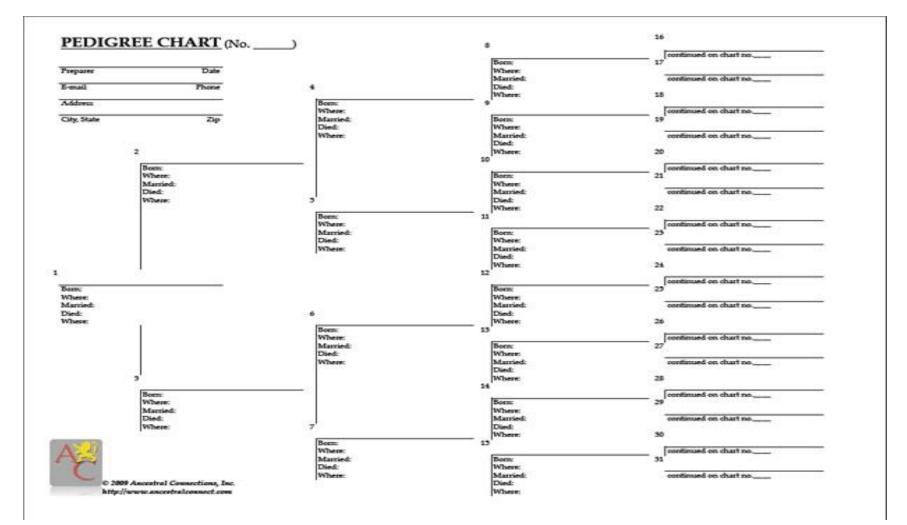

## Over 30 years ago, I started with a Petrie Pedigree Chart – At Individual Consultations I often Start with a Pedigree Chart for a Direct Line Research

- Start with yourself and work backwards through generations. (Most people can name their parents and grandparents.)
- Using a pencil, post the information to a Pedigree Chart. Remember that you are number 1 on the chart. Your father is number 2. Your father's father is number 4. Your father's grandfather (your great grandfather) is number 8.

# **Blank 5 Generation Pedigree Chart**