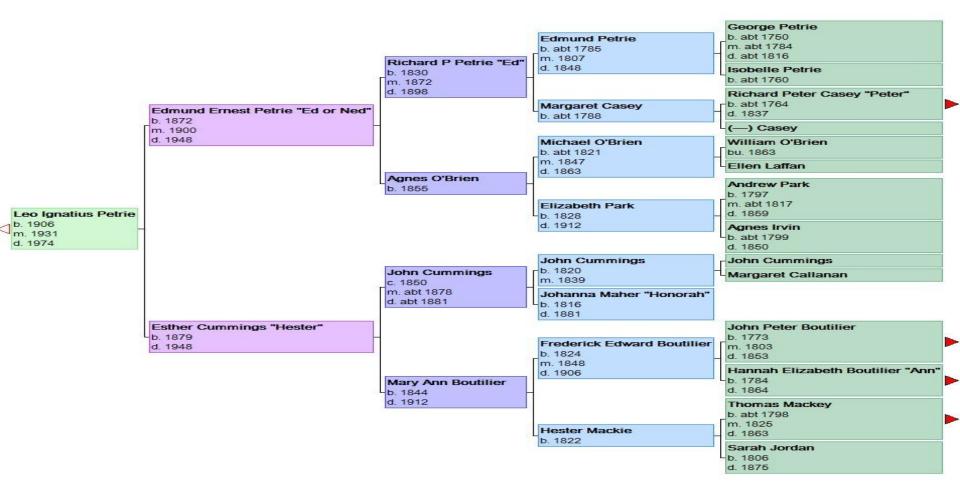

#### A View of my Dad's Pedigree Chart Using PAF Companion Note that in this format the brick walls and more generations are easily shown