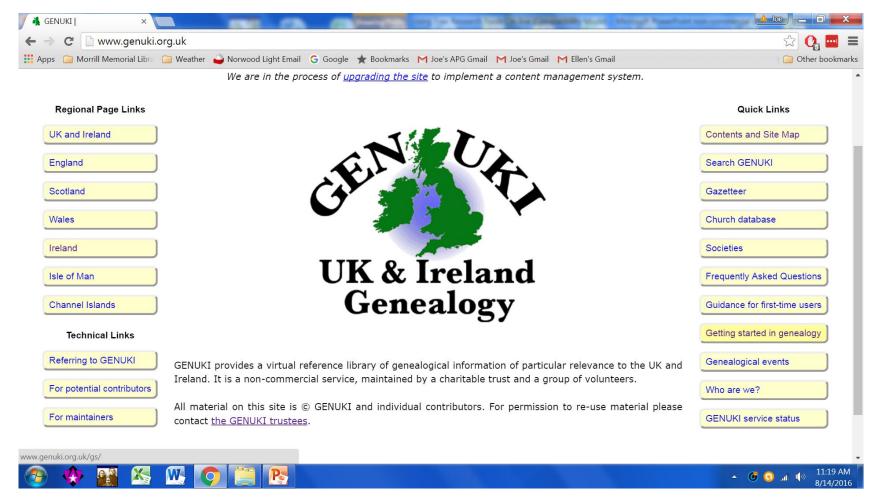

## Need Advice on Getting Started? Read Genuki's Getting Started in Genealogy (www.genuki.org.uk)

## Genuki's Getting Started in Genealogy and Family History (www.genuki.org.uk/gs/)