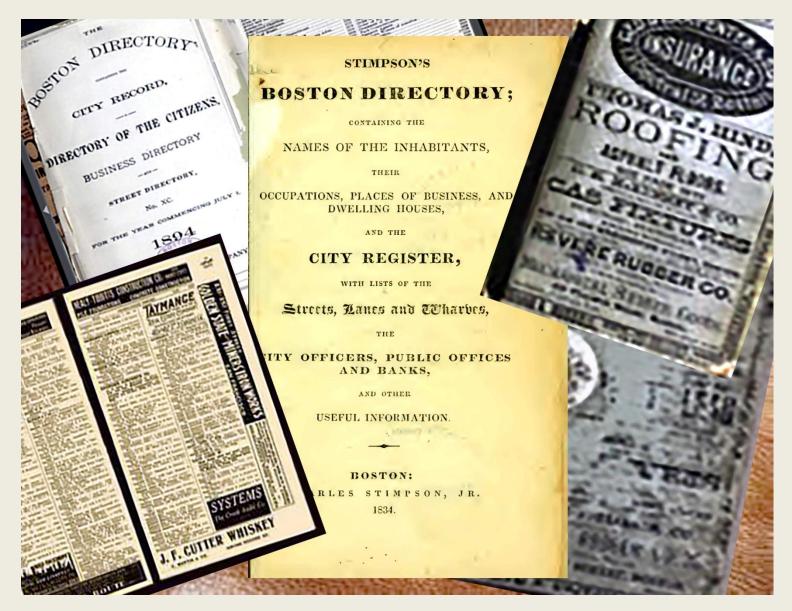

## **Researching City Directories**

# City Directories for Genealogy

 City directories date back to around 1752 in the United States

 Gives insight into your ancestor's community, often including sections on neighborhood churches, cemeteries, and hospitals, plus organizations, clubs, associations, and societies.