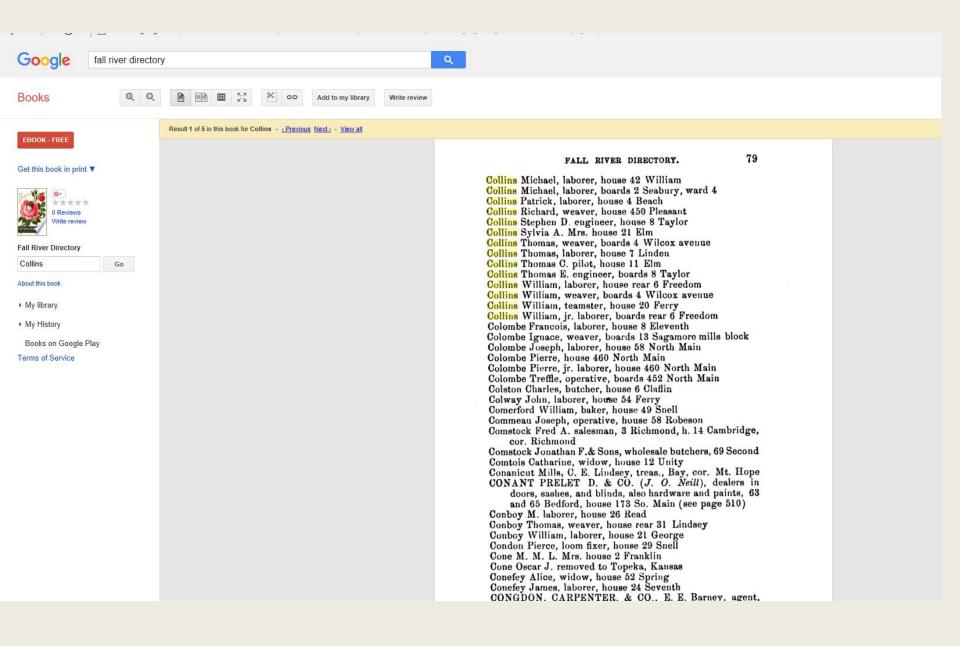

# Information Often Found in City Directories

- Name and occupation of head of household (often men and female widows; later single employed females)
- Name of spouse (often in parentheses following name of husband; mid to late 19th century)
- Sometimes the names of children, often only those employed outside the home
- Street name and house number of residence
- Occupation
- Work address (if employed outside the home)
- A listing of names received too late for inclusion in the alphabetical portion