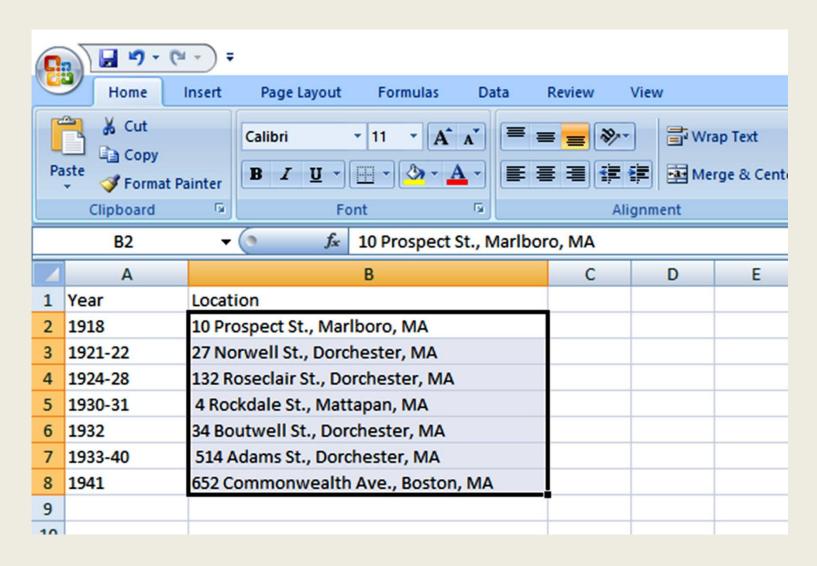

## Why Use Directories

- Helpful for research in large cities, where a high percentage of the people were renters, new arrivals, or temporary residents.
- Is a source to help identify an ancestor who was not registered to vote and did not own property.
- Learn the exact years your ancestor inhabited a place.
- Locate ancestor in a census that hasn't been indexed (esp. state census).
- Estimate year of immigration.
- Learn occupation and employer as identifiers
- Find other family members useful to pinpoint possible DNA matches.